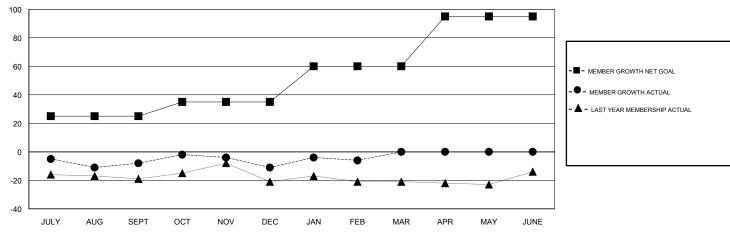

## GOALS AND ACTUAL MEMBERS CUMULATIVE

| DROPPED CLUBS: 0  DROPPED MEMBERS |    | 23 CLUBS OF 46 ADDED 1 OR MORE<br>NEW MEMBERS | GENDER DISTRIBUTION  MALE 675 (64.41%)  FEMALE 373 (35.59%)  Women Percentage Fiscal Year Goal: 50% |     |
|-----------------------------------|----|-----------------------------------------------|-----------------------------------------------------------------------------------------------------|-----|
| DECEASED                          | 8  | CLICK HERE FOR CUMULATIVE                     | TOTAL FAMILY UNIT MEMBERS                                                                           | 248 |
| CLUB CANCELLED                    | 0  | MEMBERSHIP DATA                               |                                                                                                     | 127 |
| OTHER                             | 61 |                                               | FAMILY MEMBERS PAYING HALF DUES                                                                     | 127 |
| TOTAL                             | 69 |                                               |                                                                                                     |     |