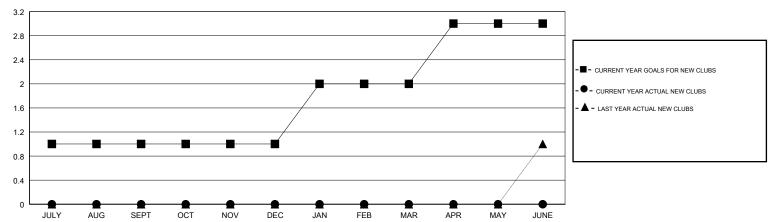

## MONTHLY MEMBERSHIP PROGRESS REPORT

## District A 12

Results as of: 02/28/2019



## GOALS AND ACTUAL NEW CLUBS CUMULATIVE



## GOALS AND ACTUAL MEMBERS CUMULATIVE



| DROPPED CLUBS: 0  DROPPED MEMBERS |    | 23 CLUBS OF 46 ADDED 1 OR MORE<br>NEW MEMBERS | GENDER DISTRIBUTION  MALE 675 (64.41%)  FEMALE 373 (35.59%)  Women Percentage Fiscal Year Goal: 50% |     |
|-----------------------------------|----|-----------------------------------------------|-----------------------------------------------------------------------------------------------------|-----|
| DECEASED                          | 8  | CLICK HERE FOR CUMULATIVE                     | TOTAL FAMILY UNIT MEMBERS                                                                           | 248 |
| CLUB CANCELLED                    | 0  | MEMBERSHIP DATA                               |