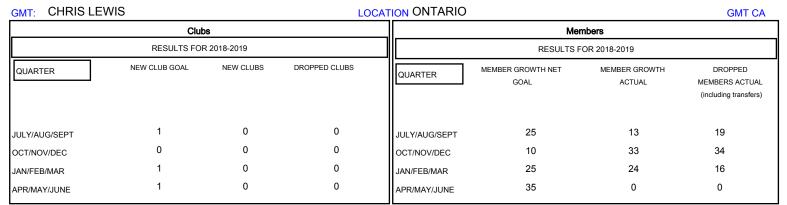

## MONTHLY MEMBERSHIP PROGRESS REPORT

## District A 12

Results as of: 02/28/2019



## GOALS AND ACTUAL NEW CLUBS CUMULATIVE



## GOALS AND ACTUAL MEMBERS CUMULATIVE



| DROPPED CLUBS: 0  DROPPED MEMBERS |    | 23 CLUBS OF 46 ADDED 1 OR MORE<br>NEW MEMBERS | GENDER DISTRIBUTION  MALE 675 (64.41%)  FEMALE 373 (35.59%)  Women Percentage Fiscal Year Goal: 50% |     |
|-----------------------------------|----|-----------------------------------------------|-----------------------------------------------------------------------------------------------------|-----|
| DECEASED                          | 8  | CLICK HERE FOR CUMULATIVE                     | TOTAL FAMILY UNIT MEMBERS                                                                           | 248 |
| CLUB CANCELLED                    | 0  | MEMBERSHIP DATA                               |